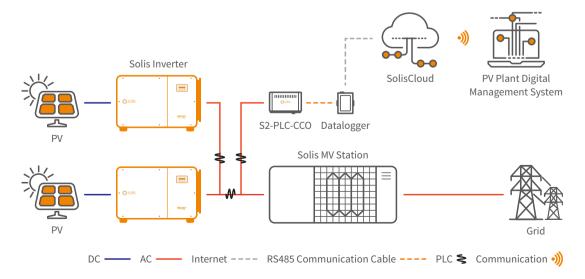

# **Solis PLC Central Controller**

S2-PLC-CCO (CCO: Central Controller) is applied in PV systems to achieve power line communication. Power Line Communication is transmission of data over the AC Wires of the system.

### **Features:**

- No need to lay communication cables, reducing construction costs and maintenance costs
- Strong anti-interference ability
- Support multi-terminal networking
- Stable network connection, real-time data transmission