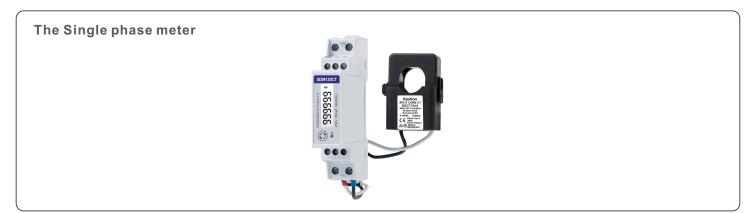

#### 2. Meter Installation

## NOTE:

The meter has been preset for direct installation on site. No need to change any parameters on the meter.