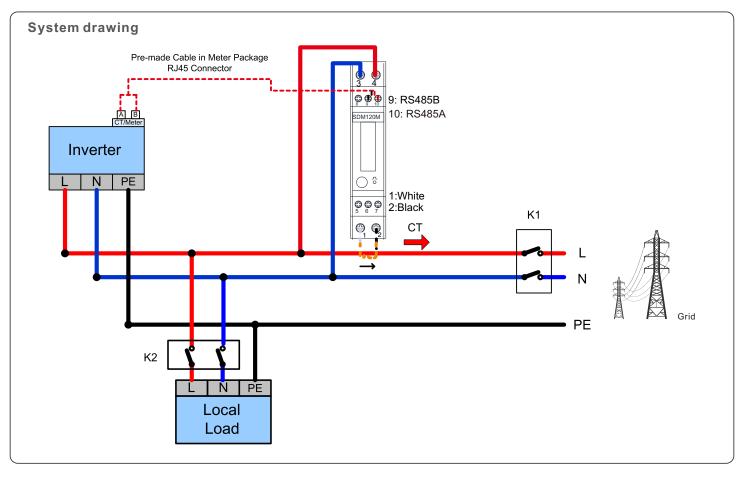

#### 2. Meter Installation

## NOTE:

The meter has been preset for direct installation on site. No need to change any parameters on the meter.

#### WARNING:

Please disconnect or switch off the upstream and downstream electrical connection before conduct the meter installation.

Otherwise there will be risk of electric shock.