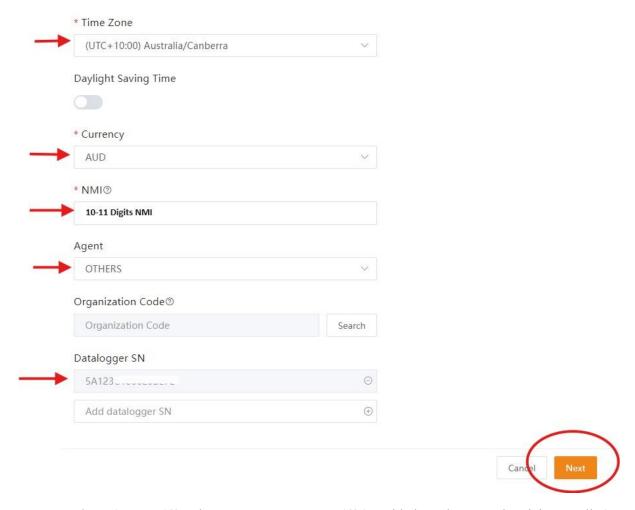

## Step 4: Creating a plant

• To create a plant please click on <Add Plant>

- Fill up your details and press Next:
  - o Plant Name give a name to your plant.
  - o Plant type select between Residential and Commercial
  - Installed Capacity Enter the size of your Inverter (example for inverter Solis-1P5K-4G the size would be 5).
  - o Area Enter your suburb in map
  - o Plant Address Enter your address
  - o Time Zone Select your time zone, UTC +10 for Brisbane/Canberra/Melbourne
  - o Currency AUD for Australian Dollar
  - o NMI 10-11 character can be found in your Electricity Bill
  - o Agent SAPN for SA, WA for WA, Others for the rest of Australia.
  - o Datalogger SN Serial Number of your datalogger.