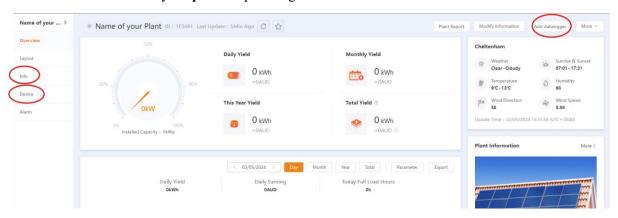

## DONE!

You should be able to see your **plant** as per image below:

- If you would like to change information press <Info>
- If you would like to see your Inverter & datalogger information press **<Device>**
- If you would like to add another datalogger press <Add datalogger>

Note: Once datalogger is connected to your Wifi, please wait for 15 minutes and your plant will turn Online, and you be able to track inverter generation.