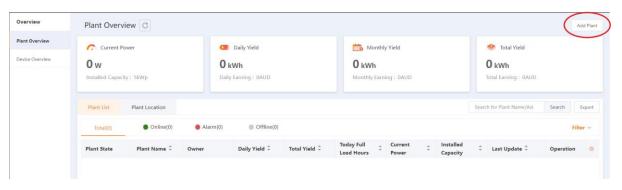

## DONE!

You should be able to see your **plant** as per image below:

- If you would like to change information press <Info>
- If you would like to see your Inverter & datalogger information press **<Device>**
- If you would like to add another datalogger press <Add datalogger>

Note: Once datalogger is connected to your Wifi, please wait for 15 minutes and your plant will turn Online, and you be able to track inverter generation.