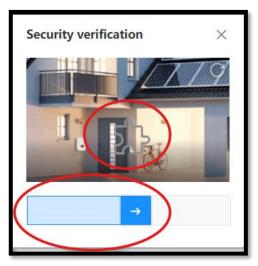

• Then Press on – **Verification code** 

• Click and Drag arrow to move puzzle piece to complete the image as below:

• Check your email **Inbox** and enter 6-digit number into Vcode:

• Put a Tick to Privacy Policy and Click Next.