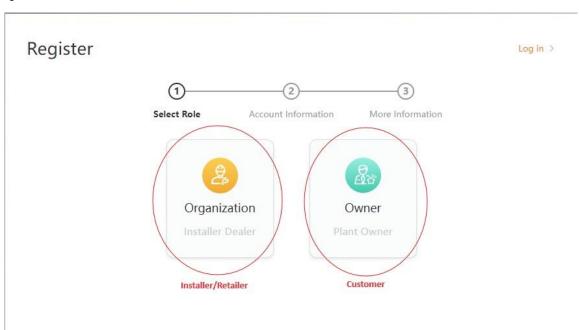

• Press "Register" for new users.

**Step 2: Installer or Customer** 

- Click Owner for customers.
- Click Organization for installers.

**Step 3: Registration** 

• Enter your email address.

| Register      |                                                                      | Log in > |
|---------------|----------------------------------------------------------------------|----------|
| Se<br>* Email | 1                                                                    |          |
| * Vcode       | Input Verification code  I have agreed Privacy Policy  Previous Next |          |