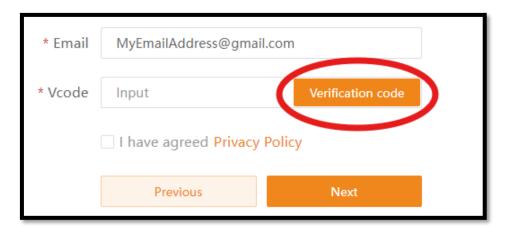

• Press "Register" for new users.

**Step 2: Installer or Customer** 

- Click Owner for customers.
- Click Organization for installers.

**Step 3: Registration** 

• Enter your email address.

| Register      |                                                                      | Log in > |
|---------------|----------------------------------------------------------------------|----------|
| Se<br>* Email | 1                                                                    |          |
| * Vcode       | Input Verification code  I have agreed Privacy Policy  Previous Next |          |

• Then Press on – **Verification code** 

• Click and Drag arrow to move puzzle piece to complete the image as below:

• Check your email **Inbox** and enter 6-digit number into Vcode:

• Put a Tick to Privacy Policy and Click Next.