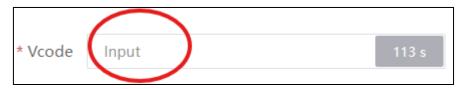

• Then Press on – **Verification code** 

• Click and Drag arrow to move puzzle piece to complete the image as below:

• Check your email **Inbox** and enter 6-digit number into Vcode:

• Put a Tick to Privacy Policy and Click Next.