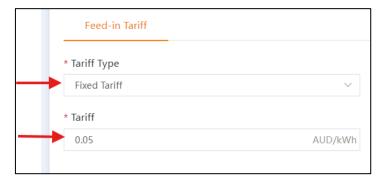

• Select Fixed tariff and enter your Feed In Tariff (provided you by your electricity supplier)

• Press Next on Associated accounts.

• You may fill up your installer details and press Create Plant.

• Plant successfully created, click on <View Plant>