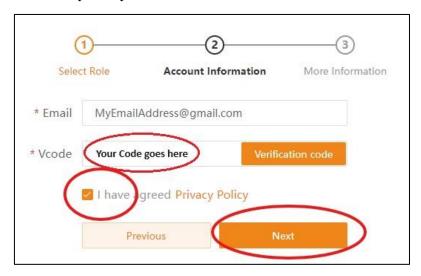

• Press "Register" for new users.

**Step 2: Installer or Customer** 

- Click Owner for customers.
- Click Organization for installers.

**Step 3: Registration** 

• Enter your email address.

| Register      |                                                                      | Log in > |
|---------------|----------------------------------------------------------------------|----------|
| Se<br>* Email | 1                                                                    |          |
| * Vcode       | Input Verification code  I have agreed Privacy Policy  Previous Next |          |

• Then Press on – **Verification code** 

• Click and Drag arrow to move puzzle piece to complete the image as below:

• Check your email **Inbox** and enter 6-digit number into Vcode:

• Put a Tick to Privacy Policy and Click Next.