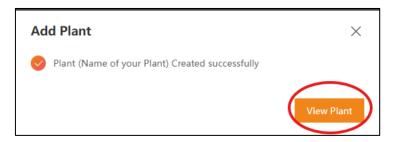

• Select Fixed tariff and enter your Feed In Tariff (provided you by your electricity supplier)

• Press Next on Associated accounts.

• You may fill up your installer details and press Create Plant.

• Plant successfully created, click on <View Plant>