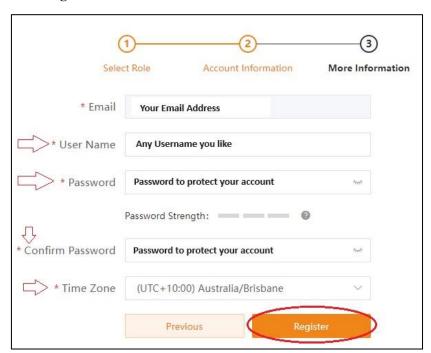

• Create **username** (should be unique), create **password**, confirm **password**, select **Time Zone** and Click on **Register**.

• Please Log In with your registered Email address and password.