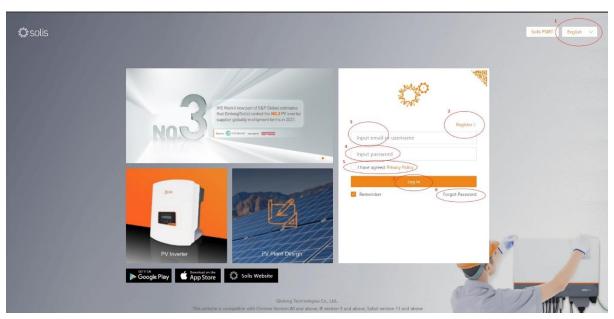

## **Step 1: Main Page**

• Open the link - <u>www.soliscloud.com</u>

Example of SolisCloud page can be seen above.

Main page allows you to select language<sup>1</sup>, register<sup>2</sup>, login<sup>7</sup> and use <forget password><sup>6</sup> to change your password.

• Press "Register" for new users.

**Step 2: Installer or Customer** 

- Click Owner for customers.
- Click Organization for installers.

**Step 3: Registration** 

• Enter your email address.

| Register      |                                                                      | Log in > |
|---------------|----------------------------------------------------------------------|----------|
| Se<br>* Email | 1                                                                    |          |
| * Vcode       | Input Verification code  I have agreed Privacy Policy  Previous Next |          |