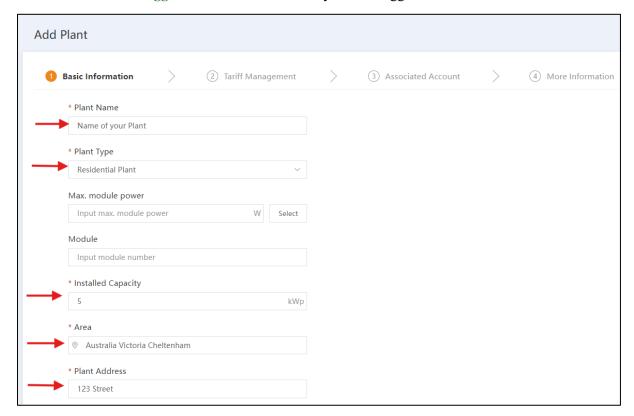

## Step 4: Creating a plant

• To create a plant please click on <Add Plant>

- Fill up your details and press Next:
  - o Plant Name give a name to your plant.
  - o Plant type select between Residential and Commercial
  - Installed Capacity Enter the size of your Inverter (example for inverter Solis-1P5K-4G the size would be 5).
  - o Area Enter your suburb in map
  - o Plant Address Enter your address
  - o Time Zone Select your time zone, UTC +10 for Brisbane/Canberra/Melbourne
  - o Currency AUD for Australian Dollar
  - o NMI 10-11 character can be found in your Electricity Bill
  - o Agent SAPN for SA, WA for WA, Others for the rest of Australia.
  - o Datalogger SN Serial Number of your datalogger.