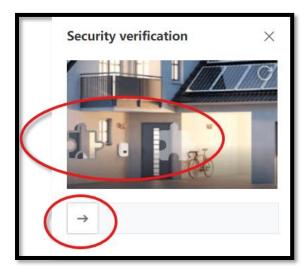

• Then Press on – **Verification code** 

• Click and Drag arrow to move puzzle piece to complete the image as below:

• Check your email **Inbox** and enter 6-digit number into Vcode:

• Put a Tick to Privacy Policy and Click Next.