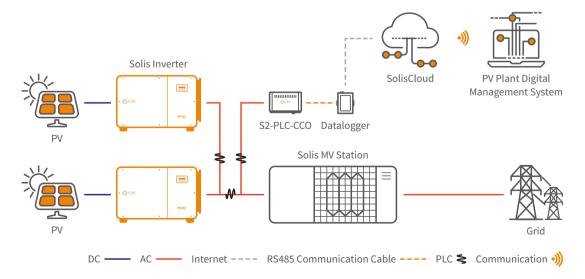

## **Solis PLC Central Controller**

S2-PLC-CCO (CCO: Central Controller) is applied in PV systems to achieve power line communication. Power Line Communication is transmission of data over the AC Wires of the system.

## **Features:**

- No need to lay communication cables, reducing construction costs and maintenance costs
- Strong anti-interference ability
- Support multi-terminal networking
- Stable network connection, real-time data transmission