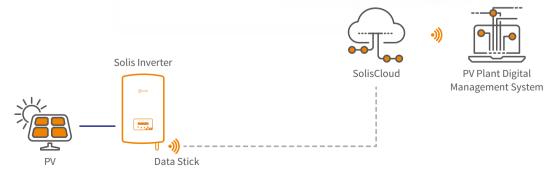

#### **Advanced Cloud Platform**

• Connecting with multiple types of devices seamlessly: Inverters, export power managers, weather stations, etc.