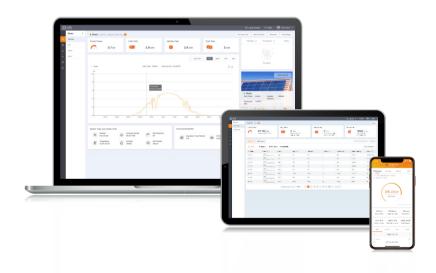

For simple O&M the new platform features a full size display of all your installations with real-time data. You will have an intelligent alarm system that gives recommendations to quickly repair your field faults. In depth analysis tools allow you to understand the overall health of your system. IV curve scanning can be done easily and quickly on your whole system. A live power flow display gives visibility of both standard solar systems as well as storage systems. Most importantly you will have complete control of your systems and be able to monitor and adapt anything when and how you want.

### **Multiple Plant Management**

• Clear and concise display of system performance and benefits including carbon emissions saved and equivalent trees planted as well as showing system yield & earnings