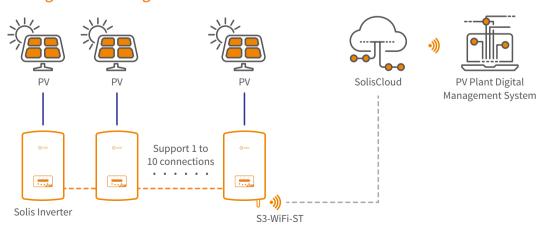

## **Solis Data Loggers**

Use RS485 communication method to connect the inverter, and data connection through wireless WiFi network, which can realize remote control and monitoring. The network transmits intuitive data, which is convenient for customers to monitor at any time and place.

## Intelligent Monitoring Solution - S3-WiFi-ST

DATASHEET S3-WiFi-ST

| Models                              | S3-WiFi-ST                                |
|-------------------------------------|-------------------------------------------|
| Communication                       |                                           |
| Supported device type               | Solis inverter                            |
| Number of connected inverters (1)   | ≤10                                       |
| Data collection intervals           | 5 minutes                                 |
| Status indicator                    | LED×3                                     |
| Communication interface             | 4 Pin                                     |
| Wireless communication              | 802.11b/g/n (2.4G—2.483G)                 |
| Configuration method                | APP/WEB                                   |
| Electrical                          |                                           |
| Operating voltage                   | DC 5V(+/-5%)                              |
| Operating power consumption         | ≤5 W                                      |
| Environment                         |                                           |
| Operating ambient temperature range | -30 ~ +65°C                               |
| Operating humidity                  | 5%-95%, relative humidity, non-condensing |
| Storage temperature                 | -40 ~ +70°C                               |
| Storage humidity                    | < 40%                                     |
| Max. operation altitude             | 4000 m                                    |
| Protection degree                   | IP65                                      |
| Mechanical                          |                                           |
| Dimensions (L*W*H)                  | 128*50*34 mm                              |
| Installation method                 | Insert+Screw                              |
| Weight                              | 80 g                                      |
| Others                              |                                           |
| Certification                       | CE, FCC                                   |