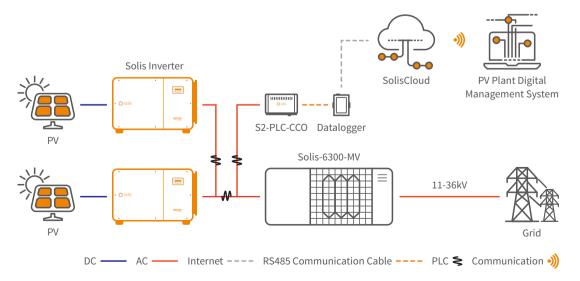

# Solis PLC Central Controller

S2-PLC-CCO (CCO: Central Controller) is applied in PV systems to achieve power line communication. Power Line Communication is transmission of data over the AC Wires of the system.