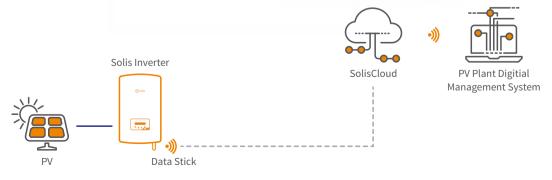

#### **Advanced Cloud Platform**

• Connecting with multiple types of devices seamlessly: Inverters, export power managers, weather stations, etc.