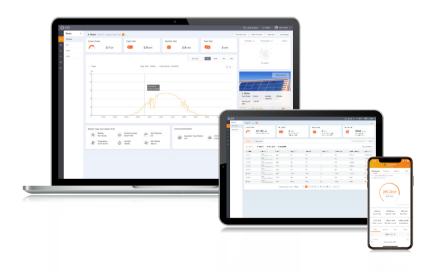

For simple O&M the new platform features a full size display of all your installations with real-time data. You will have an intelligent alarm system that gives recommendations to quickly repair your field faults. In depth analysis tools allow you to understand the overall health of your system. IV curve scanning can be done easily and quickly on your whole system. A live power flow display gives visibility of both standard solar systems as well as storage systems. Most importantly you will have complete control of your systems and be able to monitor and adapt anything when and how you want.

### **Multiple Plant Management**

• Clear and concise display of system performance and benefits including carbon emissions saved and equivalent trees planted as well as showing system yield & earnings